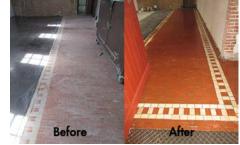

### THE PROJECT:

This coach house of a castle in Berbroek, Herk-de-Stad, was used to store carriages. As such, the interiors needed to be restored before it was treated. The coach house has 3 types of flooring; red terracotta, yellow terracotta, and brick paving.

Miranda from Sealer.bvba was contracted to restore the floors that were covered in grout haze, mortar mess, and paint. They were then asked to seal and enrich the colors of the floors.

## Sealing:

To bring out the colors of the floors, INTENSIFIA™ was used. INTENSIFIA™ is the ultimate combination of enhancer and sealer. It provides deep color enhancement and super oil and water repellence for superior stain protection. INTENSIFIA™ is long lasting, not affected by UV light. It's easy to apply and will not flake, yellow, crack, blister or peel.

INTENSIFIA comes with a 5-year warranty if applied by a Dry-Treat Accredited Applicator.

Yellow Terracotta

**Brick Pavers** 

**Red Terracotta** 