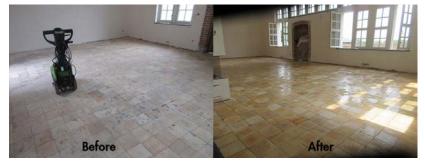

### THE PROJECT:

This coach house of a castle in Berbroek, Herk-de-Stad, was used to store carriages. As such, the interiors needed to be restored before it was treated. The coach house has 3 types of flooring; red terracotta, yellow terracotta, and brick paving.

Miranda from Sealer.bvba was contracted to restore the floors that were covered in grout haze, mortar mess, and paint. They were then asked to seal and enrich the colors of the floors.

## Sealing:

To bring out the colors of the floors, INTENSIFIA™ was used. INTENSIFIA™ is the ultimate combination of enhancer and sealer. It provides deep color enhancement and super oil and water repellence for superior stain protection. INTENSIFIA™ is long lasting, not affected by UV light. It's easy to apply and will not flake, yellow, crack, blister or peel.

INTENSIFIA comes with a 5-year warranty if applied by a Dry-Treat Accredited Applicator.

Yellow Terracotta

**Brick Pavers** 

**Red Terracotta** 