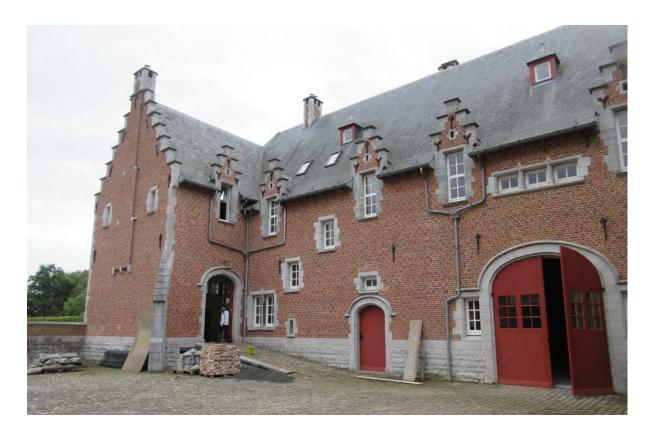

### THE PROJECT:

This coach house of a castle in Berbroek, Herk-de-Stad, was used to store carriages. As such, the interiors needed to be restored before it was treated. The coach house has 3 types of flooring; red terracotta, yellow terracotta, and brick paving.

Miranda from Sealer.bvba was contracted to restore the floors that were covered in grout haze, mortar mess, and paint. They were then asked to seal and enrich the colors of the floors.