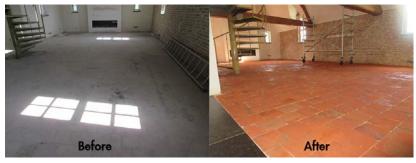

### THE PROJECT:

This coach house of a castle in Berbroek, Herk-de-Stad, was used to store carriages. As such, the interiors needed to be restored before it was treated. The coach house has 3 types of flooring; red terracotta, yellow terracotta, and brick paving.

Miranda from Sealer.bvba was contracted to restore the floors that were covered in grout haze, mortar mess, and paint. They were then asked to seal and enrich the colors of the floors.

## Sealing:

To bring out the colors of the floors, INTENSIFIA™ was used. INTENSIFIA™ is the ultimate combination of enhancer and sealer. It provides deep color enhancement and super oil and water repellence for superior stain protection. INTENSIFIA™ is long lasting, not affected by UV light. It's easy to apply and will not flake, yellow, crack, blister or peel.

INTENSIFIA comes with a 5-year warranty if applied by a Dry-Treat Accredited Applicator.

Yellow Terracotta

**Brick Pavers** 

**Red Terracotta** 